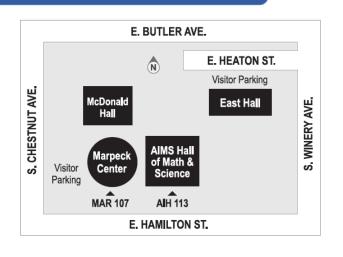

## Fresno Pacific University Center for Professional Development Offers Workshops in Fresno

Fresno Main Campus 1717 S Chestnut Avenue

Credit: 2-3 Units Fees: \$153/unit Time: 8:30 AM - 5 PM Location: Marpeck Center 107